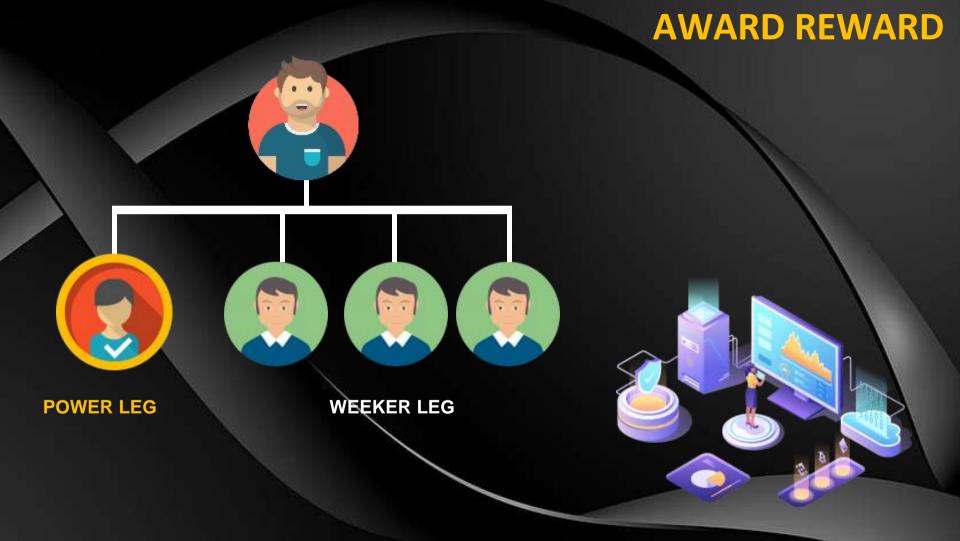

#### **AWARD & REWARDS**

**LEFT 2500\$ RIGHT 2500\$ INCOME 100\$ RIGHT 5000\$ INCOME 300\$ LEFT 5000\$ RIGHT 10000\$ LEFT 10000\$ INCOME 500\$ RIGHT 30000\$ INCOME 1500\$ LEFT 30000\$ LEFT 50000\$ RIGHT 50000\$ INCOME 500\$** 5

#### **AWARD & REWARDS**

**RIGHT 100000\$ INCOME 10000\$ LEFT 100000\$ INCOME 30000\$ LEFT 300000\$ RIGHT 300000\$ RIGHT 500000\$ LEFT 500000\$ INCOME 50000\$ RIGHT 1000000\$ LEFT 1000000\$ INCOME 100000\$** 