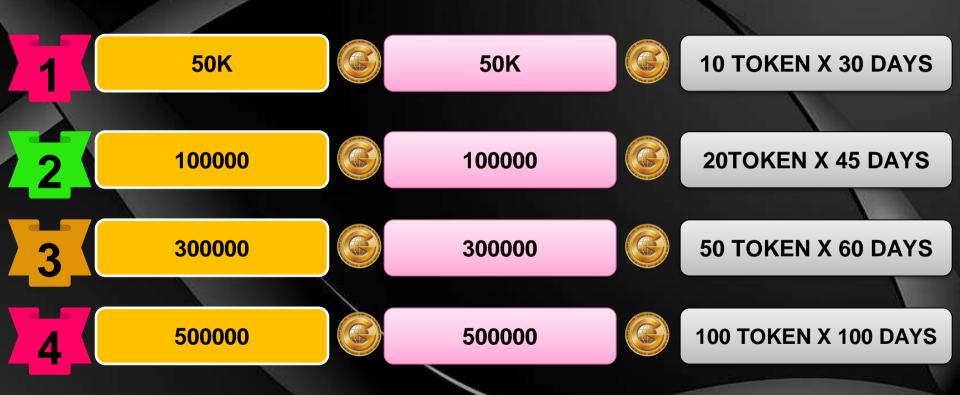

EVEL    | INCOME | DIRECT   |
|----------|--------|----------|
| 1        | 7%     | 1 DIRECT |
| 2        | 4%     | 1 DIRECT |
| 3        | 3%     | 1 DIRECT |
| 4        | 2%     | 1 DIRECT |
| 5        | 1%     | 1 DIRECT |
| 6 TO 9   | 1%     |          |
| 10 TO 15 | 0.5%   | - /      |
| 16 TO 20 | %      | •        |





#### **AWARD & REWARDS**



**LEFT 2500\$ RIGHT 2500\$ INCOME 100\$ RIGHT 5000\$ INCOME 300\$ LEFT 5000\$ RIGHT 10000\$ LEFT 10000\$ INCOME 500\$ RIGHT 30000\$ INCOME 1500\$ LEFT 30000\$ LEFT 50000\$ RIGHT 50000\$ INCOME 500\$** 5

#### **AWARD & REWARDS**



**RIGHT 100000\$ INCOME 10000\$ LEFT 100000\$ INCOME 30000\$ LEFT 300000\$ RIGHT 300000\$ RIGHT 500000\$ LEFT 500000\$ INCOME 50000\$ RIGHT 1000000\$ LEFT 1000000\$ INCOME 100000\$** 

## **ROYALTY INCOME**



## NOTE

5% LIQUIDITY GROWTH FUND WILL BE DEDUCTED IN EVERY WITHDRAWAL

GLOBAL SECRET COIN IS A STABLE COINREVENUE SHARE WILL BE COUNT IN ALL AND EVERY BUSINESS











# THANKS FOR WATCHING